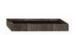

#### SOFA ARRANGEMENT

- 1 FREEMAN "LOUNGE" CENTRAL ELEMENT CM 168X91 H80
- 2 FREEMAN "LOUNGE" OPEN-END ELEMENT SX CM 168X91 H80 BACKREST CM 84
- 3 FREEMAN "LOUNGE" BENCH CM 168X63 H37