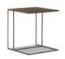

### FURNISHING ACCESSORIES

- 4 REEVES "LARGE" ARMCHAIRS CM CM 85X86 H68
- 5 JACOB COFFEE TABLES CM 180X80 H22
- 6 LEGER "BRONZE" COFFEE TABLE CM 50X50 H55
- 7 AERON COFFEE TABLE CM 72X62 H23 - MOD. D
- 8 GRAY TRAY CM 44X44 H5
- 9 DIBBETS "FLAG" RUG CM 450X250

## Furnishing accessories

5 JACOB COFFEE TABLE CM 180X80 H22

6 LEGER "BRONZE" COFFEE TABLE CM 50X50 H55

7 AERON COFFEE TABLE CM 72X62 H23 - MOD. D

8 GRAY TRAY CM 44X44 H5

9 DIBBETS "FLAG" RUG CM 450X200