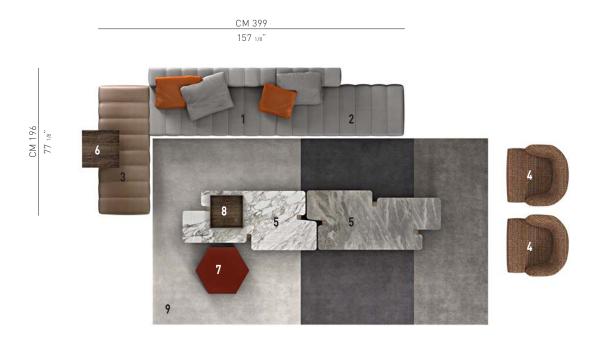

## FREEMAN "LOUNGE" — arrangement 02

#### SOFA ARRANGEMENT

- 1 FREEMAN "LOUNGE" CENTRAL ELEMENT CM 168X91 H80
- 2 FREEMAN "LOUNGE" OPEN-END ELEMENT SX CM 168X91 H80 BACKREST CM 84
- 3 FREEMAN "LOUNGE" BENCH CM 168X63 H37

### FURNISHING ACCESSORIES

- 4 REEVES "LARGE" ARMCHAIRS CM CM 85X86 H68
- 5 JACOB COFFEE TABLES CM 180X80 H22
- 6 LEGER "BRONZE" COFFEE TABLE CM 50X50 H55
- 7 AERON COFFEE TABLE CM 72X62 H23 - MOD. D
- 8 GRAY TRAY CM 44X44 H5
- 9 DIBBETS "FLAG" RUG CM 450X250

## Furnishing accessories

5 JACOB COFFEE TABLE CM 180X80 H22

6 LEGER "BRONZE" COFFEE TABLE CM 50X50 H55

7 AERON COFFEE TABLE CM 72X62 H23 - MOD. D

8 GRAY TRAY CM 44X44 H5

9 DIBBETS "FLAG" RUG CM 450X200