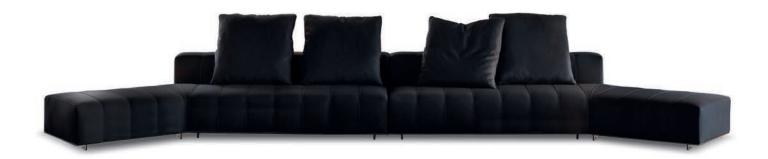

# FREEMAN "LOUNGE"

DESIGN RODOLFO DORDONI

ailored details set the tone in this seating system whose scaled-down dimensions were crafted to bring style and elegance to urban spaces and hospitality projects.

#### SOFA ARRANGEMENT

- 1 FREEMAN "LOUNGE" CENTRAL ELEMENT CM 168X91 H80
- 2 FREEMAN "LOUNGE" OPEN-END ELEMENT SX CM 168X91 H80 BACKREST CM 84
- 3 FREEMAN "LOUNGE" BENCH CM 168X63 H37