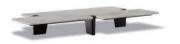

#### SOFA ARRANGEMENT

- 1 FREEMAN "LOUNGE" CENTRAL ELEMENT CM 168X91 H80
- 2 FREEMAN "LOUNGE" OPEN-END ELEMENT SX CM 168X91 H80 BACKREST CM 84
- 3 FREEMAN "LOUNGE" BENCH CM 168X63 H37

## Furnishing accessories

5 JACOB COFFEE TABLE CM 180X80 H22

6 LEGER "BRONZE" COFFEE TABLE CM 50X50 H55

7 AERON COFFEE TABLE CM 72X62 H23 - MOD. D

8 GRAY TRAY CM 44X44 H5

9 DIBBETS "FLAG" RUG CM 450X200